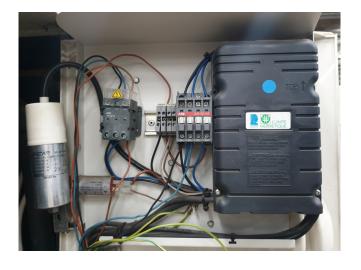

# Used Tecumseh SIL 4518Y Condensing unit

Used Tecumseh SIL 4518Y condensing unit on Freon. Complete with a Tecumseh FH4518Y scroll compressor, Liquid receiver, Pressure and Safety switches, Liquid line filter drier. \*Why choose for HOSBV? Were not only the largest used refrigeration specialist in Europe, but also, we deliver all equipment including an extensive test, warranty and industrial cleaning. \*If requested we are happy to arrange your shipment.