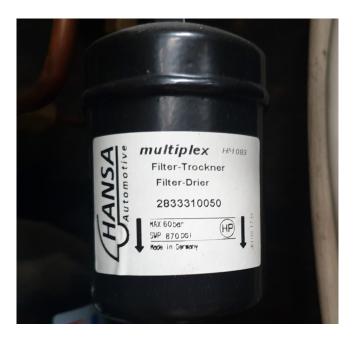

# Used Tecumseh SIL 4518Y Condensing unit

Used Tecumseh SIL 4518Y condensing unit on Freon. Complete with a Tecumseh FH4518Y scroll compressor, Liquid receiver, Pressure and Safety switches, Liquid line filter drier. \*Why choose for HOSBV? Were not only the largest used refrigeration specialist in Europe, but also, we deliver all equipment including an extensive test, warranty and industrial cleaning. \*If requested we are happy to arrange your shipment.