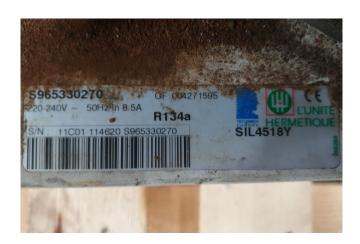

### **Specifications**

| Brand                    | Tecumseh             |
|--------------------------|----------------------|
| Туре                     | SIL 4518Y Condensing |
|                          | unit                 |
| Refrigerant              | Freon                |
| Refrigerant type         | R134A                |
| kW at +10°C/+40°C        | 5,3                  |
| kW at 0°C/+40°C          | 3,6                  |
| kW at -5°C/+40°C         | 3,0                  |
| kW at -10°C/+40°C        | 2,4                  |
| On steel base frame      | ✓                    |
| Pressure safety switches | · /                  |
| Hp/Lp/Op                 |                      |
| Liquid receiver          | 1                    |
| Liquid receiver ltr.     | 2,4                  |
| Liquid line filter drier | ✓                    |
| Sight Glass              | ✓                    |
| m3 / h                   | 2.700                |
| Weight in kg.            | 79 kg.               |
| Sizes                    | 1070x530x810 mm      |
|                          | (LxWxH)              |
| Stock                    | 1                    |
|                          |                      |

# Used Tecumseh SIL 4518Y Condensing unit

Used Tecumseh SIL 4518Y condensing unit on Freon. Complete with a Tecumseh FH4518Y scroll compressor, Liquid receiver, Pressure and Safety switches, Liquid line filter drier. \*Why choose for HOSBV? Were not only the largest used refrigeration specialist in Europe, but also, we deliver all equipment including an extensive test, warranty and industrial cleaning. \*If requested we are happy to arrange your shipment.