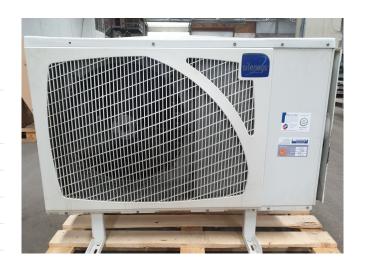

### **Specifications**

| Brand                    | Tecumseh             |
|--------------------------|----------------------|
| Туре                     | SIL 4518Y Condensing |
|                          | unit                 |
| Refrigerant              | Freon                |
| Refrigerant type         | R134A                |
| kW at +10°C/+40°C        | 5,3                  |
| kW at 0°C/+40°C          | 3,6                  |
| kW at -5°C/+40°C         | 3,0                  |
| kW at -10°C/+40°C        | 2,4                  |
| On steel base frame      | ✓                    |
| Pressure safety switches | · /                  |
| Hp/Lp/Op                 |                      |
| Liquid receiver          | 1                    |
| Liquid receiver ltr.     | 2,4                  |
| Liquid line filter drier | ✓                    |
| Sight Glass              | ✓                    |
| m3 / h                   | 2.700                |
| Weight in kg.            | 79 kg.               |
| Sizes                    | 1070x530x810 mm      |
|                          | (LxWxH)              |
| Stock                    | 1                    |
|                          |                      |

# Used Tecumseh SIL 4518Y Condensing unit

Used Tecumseh SIL 4518Y condensing unit on Freon. Complete with a Tecumseh FH4518Y scroll compressor, Liquid receiver, Pressure and Safety switches, Liquid line filter drier. \*Why choose for HOSBV? Were not only the largest used refrigeration specialist in Europe, but also, we deliver all equipment including an extensive test, warranty and industrial cleaning. \*If requested we are happy to arrange your shipment.