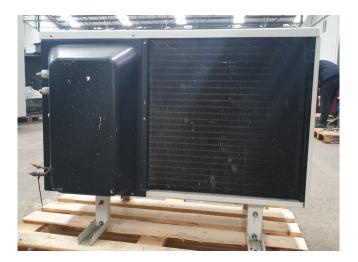

### **Specifications**

| Brand                    | Tecumseh             |
|--------------------------|----------------------|
| Туре                     | SIL 4518Y Condensing |
|                          | unit                 |
| Refrigerant              | Freon                |
| Refrigerant type         | R134A                |
| kW at +10°C/+40°C        | 5,3                  |
| kW at 0°C/+40°C          | 3,6                  |
| kW at -5°C/+40°C         | 3,0                  |
| kW at -10°C/+40°C        | 2,4                  |
| On steel base frame      | ✓                    |
| Pressure safety switches | · /                  |
| Hp/Lp/Op                 |                      |
| Liquid receiver          | 1                    |
| Liquid receiver ltr.     | 2,4                  |
| Liquid line filter drier | ✓                    |
| Sight Glass              | ✓                    |
| m3 / h                   | 2.700                |
| Weight in kg.            | 79 kg.               |
| Sizes                    | 1070x530x810 mm      |
|                          | (LxWxH)              |
| Stock                    | 1                    |
|                          |                      |

# Used Tecumseh SIL 4518Y Condensing unit

Used Tecumseh SIL 4518Y condensing unit on Freon. Complete with a Tecumseh FH4518Y scroll compressor, Liquid receiver, Pressure and Safety switches, Liquid line filter drier. \*Why choose for HOSBV? Were not only the largest used refrigeration specialist in Europe, but also, we deliver all equipment including an extensive test, warranty and industrial cleaning. \*If requested we are happy to arrange your shipment.