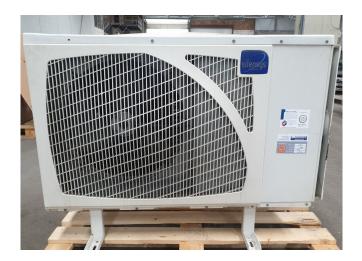

### **Specifications**

| Brand                    | Tecumseh             |
|--------------------------|----------------------|
| Туре                     | SIL 4518Y Condensing |
|                          | unit                 |
| Refrigerant              | Freon                |
| Refrigerant type         | R134A                |
| kW at +10°C/+40°C        | 5,3                  |
| kW at 0°C/+40°C          | 3,6                  |
| kW at -5°C/+40°C         | 3,0                  |
| kW at -10°C/+40°C        | 2,4                  |
| On steel base frame      | ✓                    |
| Pressure safety switches | · /                  |
| Hp/Lp/Op                 |                      |
| Liquid receiver          | 1                    |
| Liquid receiver ltr.     | 2,4                  |
| Liquid line filter drier | ✓                    |
| Sight Glass              | ✓                    |
| m3 / h                   | 2.700                |
| Weight in kg.            | 79 kg.               |
| Sizes                    | 1070x530x810 mm      |
|                          | (LxWxH)              |
| Stock                    | 1                    |
|                          |                      |

# Used Tecumseh SIL 4518Y Condensing unit

Used Tecumseh SIL 4518Y condensing unit on Freon. Complete with a Tecumseh FH4518Y scroll compressor, Liquid receiver, Pressure and Safety switches, Liquid line filter drier. \*Why choose for HOSBV? Were not only the largest used refrigeration specialist in Europe, but also, we deliver all equipment including an extensive test, warranty and industrial cleaning. \*If requested we are happy to arrange your shipment.