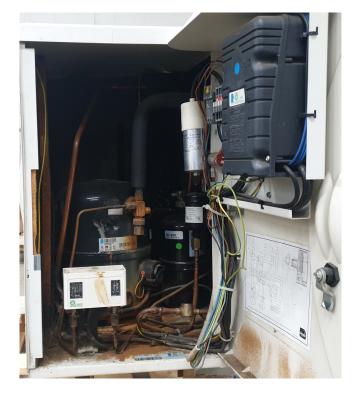

# Used Tecumseh SIL 4518Y Condensing unit

Used Tecumseh SIL 4518Y condensing unit on Freon. Complete with a Tecumseh FH4518Y scroll compressor, Liquid receiver, Pressure and Safety switches, Liquid line filter drier. \*Why choose for HOSBV? Were not only the largest used refrigeration specialist in Europe, but also, we deliver all equipment including an extensive test, warranty and industrial cleaning. \*If requested we are happy to arrange your shipment.